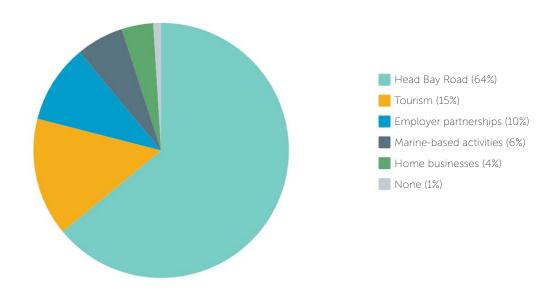

#### Most important investment to help grow the economy?

One special place the Village should work to protect / preserve for guture generations?