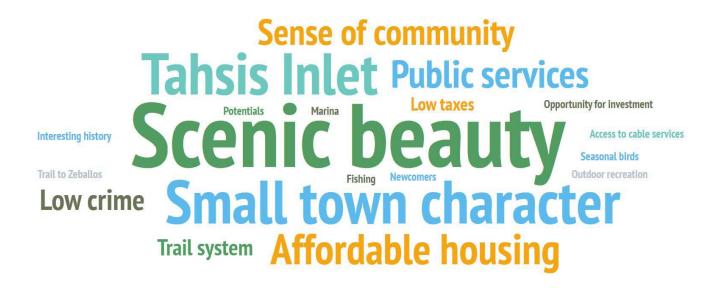

#### What are Tahsis' major assets?

What improvement would you like to see in the next 10 years?

#1 Improve Head Bay Road #2 Village Beautification #3 More shops and businesses