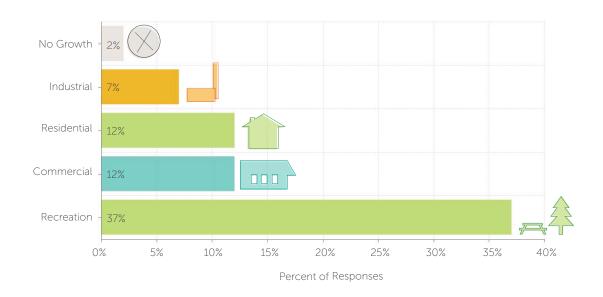

t about Tahsis?



#### What do you dislike most about Tahsis?



#### What are Tahsis' major assets?



What improvement would you like to see in the next 10 years?

#1 Improve Head Bay Road #2 Village Beautification #3 More shops and businesses

#### Reasons for choosing Tahsis as a place to live.



#### Satisfaction / Dissatisfaction regarding...



83% Tahsis as a place to live

QI

60% Condition of municipal roads

79% Overall

56% Physical appearance of buildings

76% Water supply and management

**52%** Availability of daily goods

71% Sewer treatment and disposal

69% Recreation activities

#### Most important investment to help grow the economy?



One special place the Village should work to protect / preserve for guture generations?



#### Highest priority for future growth?



# What additional type of housing is most needed?



#### What types of special needs housing is most needed?



What should be the Village's top priorities?

# #1 Repair Core Infrastructure #2 Additional Marine Facilities #3 Mitigate Flooding Impacts to Properties

## Opinions on the following community values



# **FULL-TIME RESIDENTS**

# PART-TIME RESIDENTS

# What's your primary purpose of residency?





#### What are Tahsis' top three assets?



# **FULL-TIME RESIDENTS**

# PART-TIME RESIDENTS

How important are the following services and amenities?