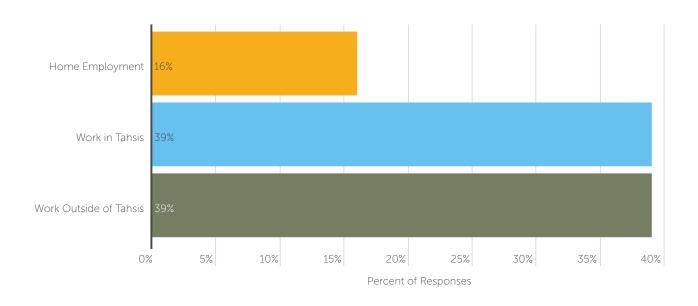

#### A visual guide to

# 2019 Village of Tahsis Community Survey Results

For full detailed survey results please refer to Tahsis Community Survey Results report prepared by McElhanney Ltd.

#### Demographics at a glance



## Length of Residence



## **Employment Status**



# Place of employment



#### What do you like most about Tahsis?



#### What do you dislike most about Tahsis?



#### What are Tahsis' major assets?



What improvement would you like to see in the next 10 years?

#1 Improve Head Bay Road #2 Village Beautification #3 More shops and businesses

#### Reasons for choosing Tahsis as a place to live.



#### Satisfaction / Dissatisfaction regarding...



83% Tahsis as a place to live

QI

60% Condition of municipal roads

79% Overall

56% Physical appearance of buildings

76% Water supply and management

**52%** Availability of daily goods

71% Sewer treatment and disposal

69% Recreation activities

#### Most important investment to help grow the economy?



One special place the Village should work to protect / preserve for guture generations?



#### Highest pr