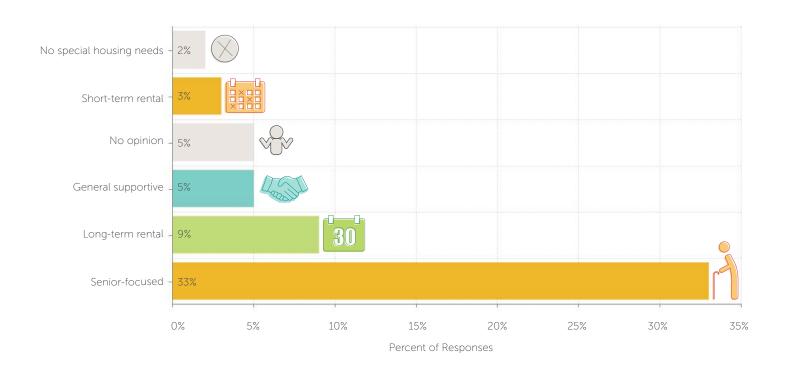

#### What types of special needs housing is most needed?

What should be the Village's top priorities?