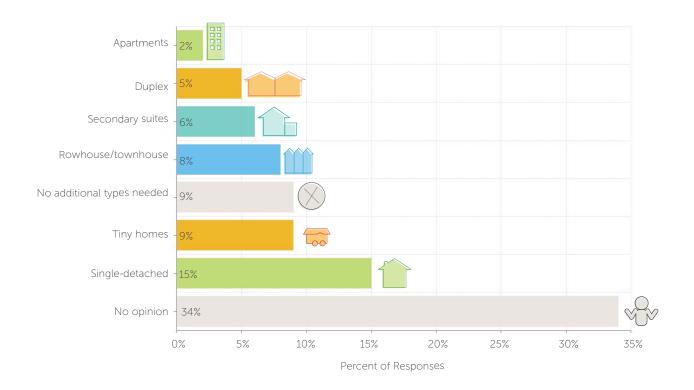

t Tahsis?



#### What are Tahsis' major assets?



What improvement would you like to see in the next 10 years?

#1 Improve Head Bay Road #2 Village Beautification #3 More shops and businesses

#### Reasons for choosing Tahsis as a place to live.



#### Satisfaction / Dissatisfaction regarding...



83% Tahsis as a place to live

QI

60% Condition of municipal roads

79% Overall

56% Physical appearance of buildings

76% Water supply and management

**52%** Availability of daily goods

71% Sewer treatment and disposal

69% Recreation activities

#### Most important investment to help grow the economy?



One special place the Village should work to protect / preserve for guture generations?



#### Highest priority for future growth?



# What additional type of housing is most needed?



#### What types of special needs housing is most needed?



What should be the Village's top priorities?

# #1 Repair Core Infrastructure #2 Additional Marine Facilities #3 Mitigate Flooding Impacts to Properties

## Opinions on the following community values



# **FULL-TIME RESIDENTS**

# PART-TIME RESIDENTS

# What's your primary purpose of residency?





#### What are Tahsis' top three assets?



# **FULL-TIME RESIDENTS**

# PART-TIME RESIDENTS

How important are the following services and amenities?