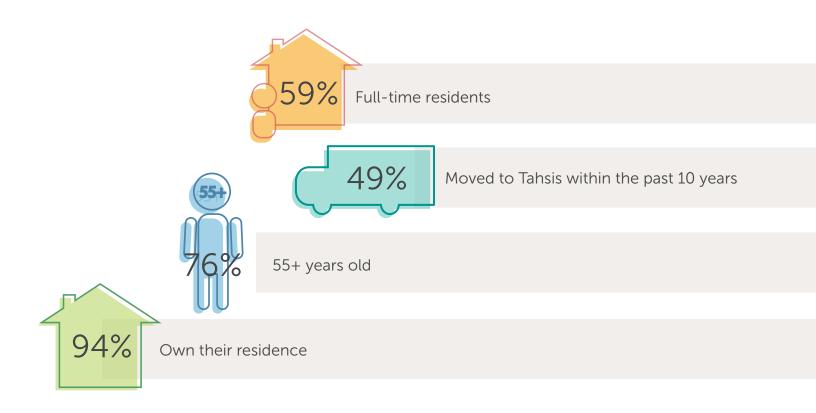

#### A visual guide to

# 2019 Village of Tahsis Community Survey Results

For full detailed survey results please refer to Tahsis Community Survey Results report prepared by McElhanney Ltd.

#### Demographics at a glance



## Length of Residence



## **Employment Status**



# Place of employment



#### What do you like most about Tahsis?



#### What do you dislike most about Tahsis?



#### What are Tahsis' major assets?



What improvement would you like to see in the next 10 years?

#1 Improve Head Bay Road #2 Village Beautification #3 More shops and businesses

#### Reasons for choosing Tahsis as a place to live.



#### Satisfaction / Dissatisfaction regarding...



83% Tahsis as a place to live

QI

60% Condition of municipal roads

79% Overall

56% Physical appearance of buildings

76% Water supply and management

**52%** Availability of daily goods

71% Sewer treatment and disposal

69% Recreation activities

#### Most important investment to help grow the economy?



One special place the Villa